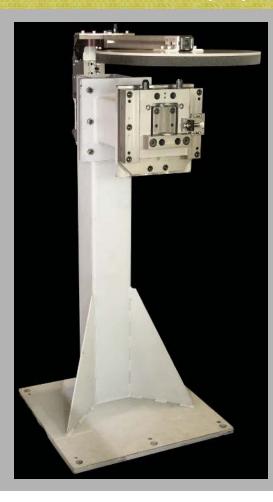

# **Tool Storage Fixture**

**Heavy Payload** 

To securely hold tooling while not in use, Applied Robotics, Inc. offers a tool storage fixture. This fixture is for use with our larger, heavy duty Sigma line of tool changers.

Our space saving fixture can hold one or two tools on one base and is durable enough to handle large offset moment loads.

A complete tool storage fixture consists of four primary components; the Fixture Base Weldment, the Extension, the Compliant Fixture Assembly Tooling Mount and the Cover Shield Assembly. The combination of these four components will form a complete tool storage fixture, or each component may be used individually as your application dictates.



## **Features and Benefits**

Universal completely modular design to work with any customer need and all weld guns and tooling

<sup>n</sup> Simplistic design utilizes fewer parts

Compact design can hold one or two tools on one base

- <sup>n</sup> Adds very little weight and size to tool
- <sup>n</sup> Durable design holds large offset loads
- <sup>n</sup> Adjustable spring loaded compliancy
- <sup>n</sup> Three axis cover adjustability

<sup>n</sup> Cover assembly protects the stored tool change from airborne debris

## **Available Options**

 Tool presence sensor verifies an empty fixture before replacing tool

<sup>n</sup> Tool presence sensor prevents uncoupling of your tool before it is nested in the fixture



## **SPECIFICATIONS**

#### Fixture Base Categories:

- Single/Double