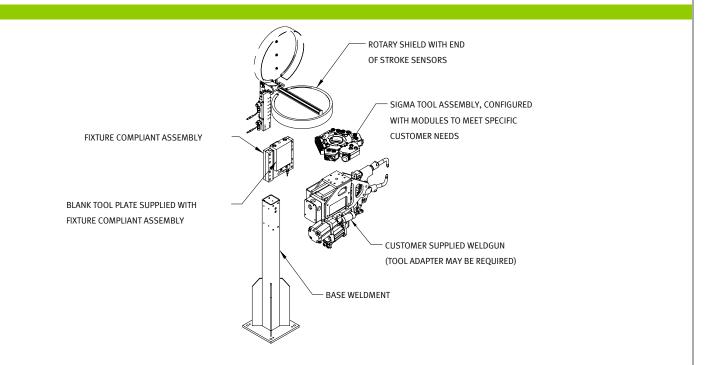

Our space saving fixture can hold one or two tools on one base and is durable enough to handle large offset moment loads.

A complete tool storage fixture consists of four primary components; the Fixture Base Weldment, the Extension, the Compliant Fixture Assembly Tooling Mount and the Cover Shield Assembly. The combination of these four components will form a complete tool storage fixture, or each component may be used individually as your application dictates.

<sup>n</sup> Cover assembly protects the stored tool change from airborne debris