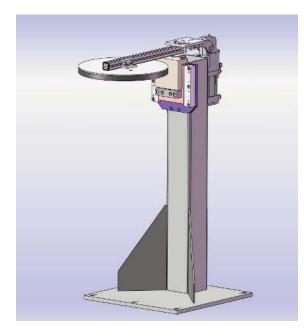

vailable Options**

 Tool presence sensor verifies an empty fixture before replacing tool

<sup>n</sup> Tool presence sensor prevents uncoupling of your tool before it is nested in the fixture



## **SPECIFICATIONS**

#### Fixture Base Categories:

- Single/Double
- Payload 500kg max

#### **Extension Categories:**

- Payload 500kg max
- <sup>n</sup> Length horizontal extensions available upon request

#### **Tooling Mount Categories:**

- Payload 500kg max
- <sup>n</sup> Mounting Options; Sigma, Hook & Hanger, Blank plate, etc.
- <sup>•</sup> Example; Compliant Fixture
- Switch
- Example; Weld Immune Proximity

#### Shield & Actuator Categories:

- Cover
- Adjustability
- Example; XYZ
- Example; Tunkers KU50

# A Single Tool Stand Configuratrion

# **A Double Tool Stand Configuration**





Horizontal extensions shown in model above



648 Saratoga Road Glenville, NY 12302 USA 518 384 1000 tel 518 384 1200 fax 29193 Northwestern Hwy. #509 Southfield, MI 48034 USA 248 358 3677 tel 248 358 2654 fax www.appliedrobotics.com